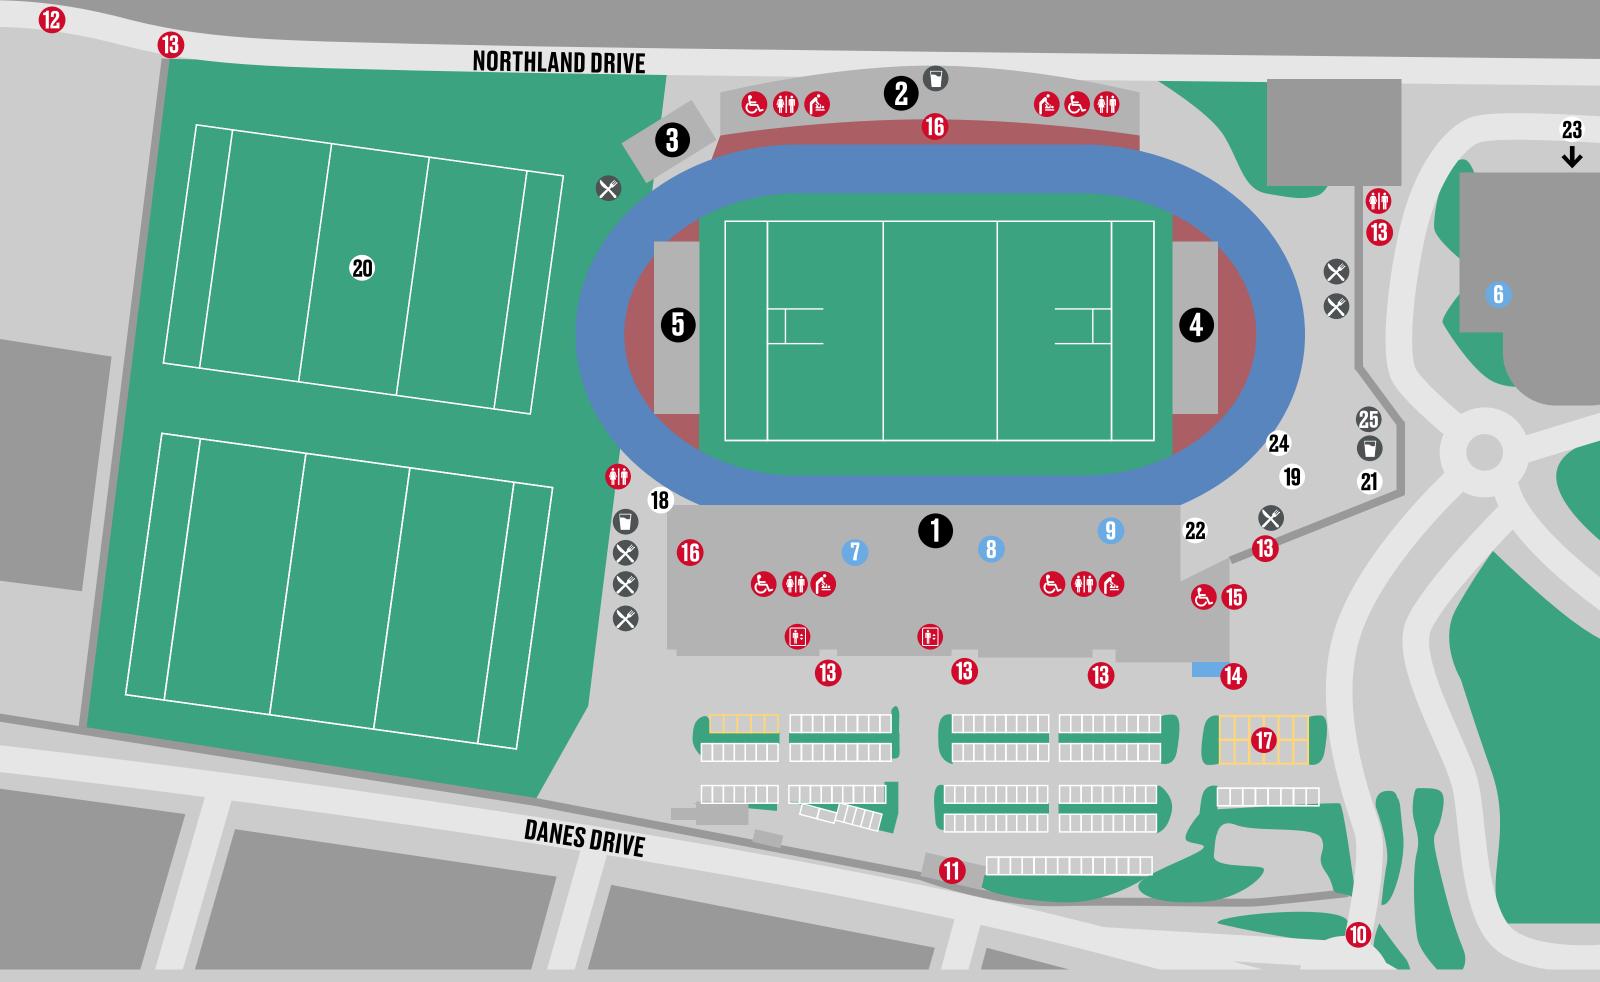

# **STADIUM**

- MAIN STAND
- 2 NORTH STAND
- 3 SP ENERGY NETWORKS
  COMMUNITY STAND
- **4** DENHOLM ENERGY EAST STAND
- **6** ROSS HALL WEST STAND

### HOSPITALITY

- **6** CLUB KUBENET
- **BUSINESS CLUB**
- **(8)** HARPER MACLEOD CLUBDECK
- 1 THE FAMOUS GROUSE BOTHY

## **ACCESSIBILITY**

- **MAIN ENTRANCE**
- **11** SIDE ENTRANCE
- 12 NORTH-WEST ENTRANCE
- **13** TURNSTILES
- 14 TICKET OFFICE
- **15** MAIN RECEPTION
- **BABY CHANGING**
- **16** ACCESSIBLE SEATING
- **&** ACCESSIBLE TOILETS
- TOILETS
- LIFTS
- TAXI DROP OFF

### **FAN ZONE**

- **18 CLYDES CORNER**
- 19 FAN ZONE
- **20** SP ENERGY NETWORKS COMMUNITY PITCH
- 21 SCOTTISH RUGBY STORE
- 22 LIVE BAND
- 23 CLUB HOUSE
- 24 GLASGOW CHILDEN'S HOSPITAL CHARITY
  GAZEBO

### **FOOD & DRINK**

- **25** THE FAMOUS GROUSE BOTHY BAR
- FOOD VENDOR
- **BAR**