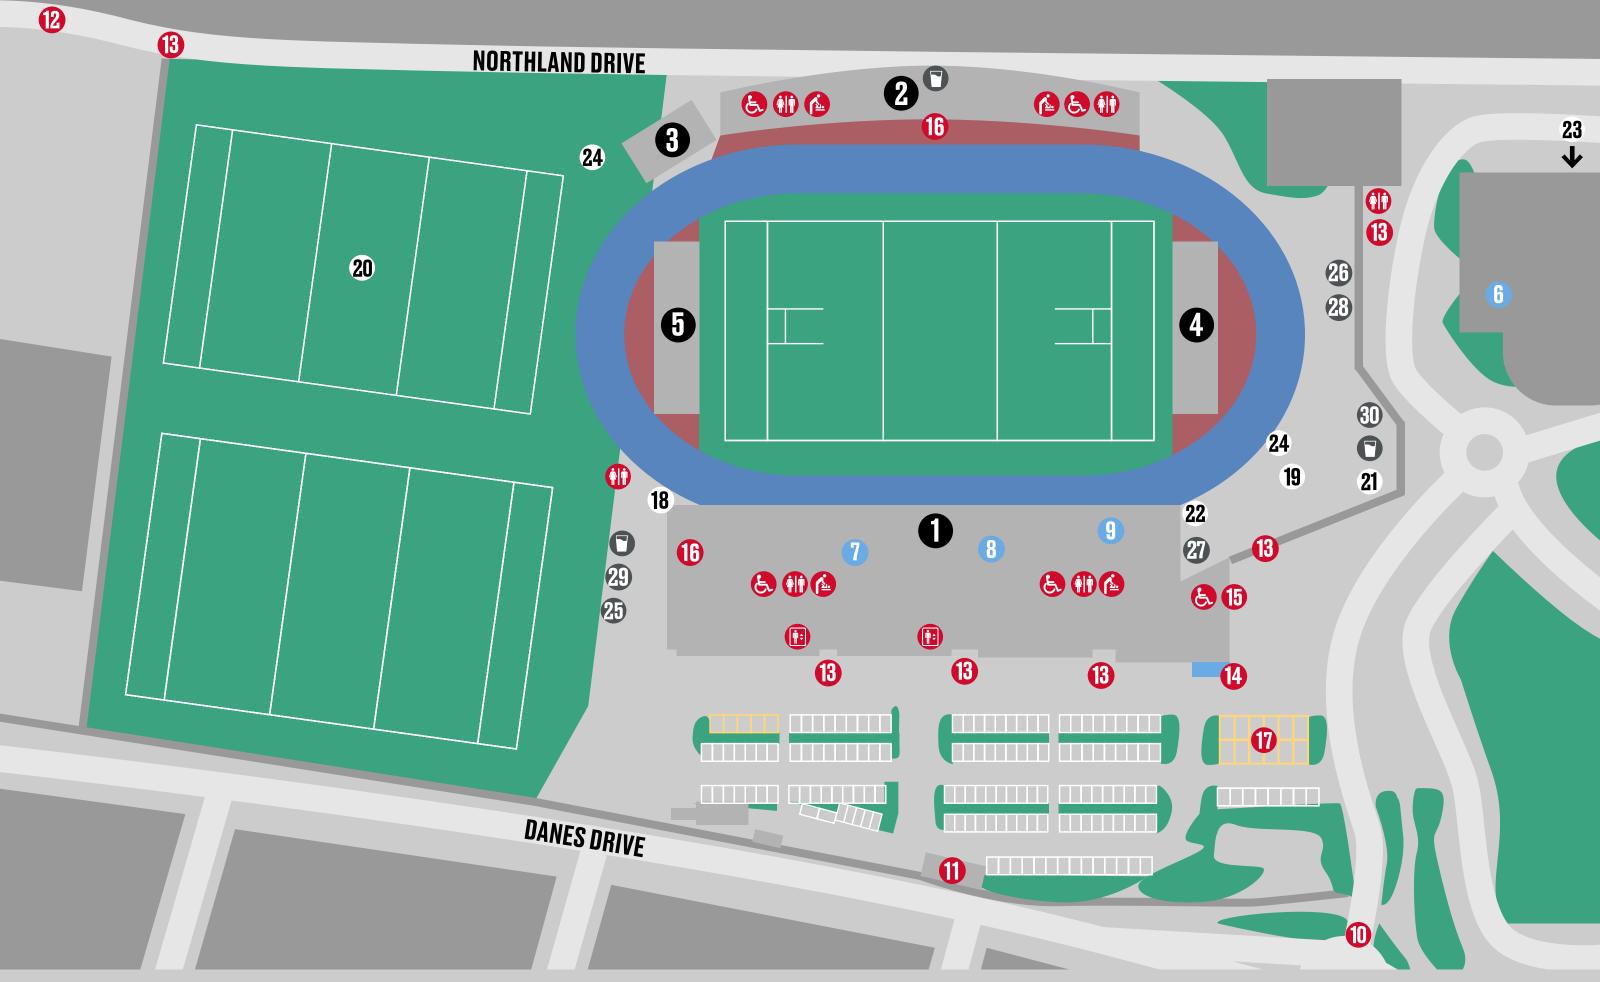

# **STADIUM**

- MAIN STAND
- NORTH STAND
- 3 SP ENERGY NETWORKS
  COMMUNITY STAND
- 4 DENHOLM ENERGY EAST STAND
- **6** ROSS HALL WEST STAND

#### HOSPITALITY

- **6** CLUB KUBENET
- **1** BUSINESS CLUB
- **(8)** HARPER MACLEOD CLUBDECK
- 1 THE FAMOUS GROUSE BOTHY

# **ACCESSIBILITY**

- **MAIN ENTRANCE**
- **11** SIDE ENTRANCE
- 12 NORTH-WEST ENTRANCE
- **13** TURNSTILES
- 14 TICKET OFFICE
- **MAIN RECEPTION**
- **BABY CHANGING**
- (I) ACCESSIBLE SEATING
- **S** ACCESSIBLE TOILETS
- **10** TOILETS
- LIFTS
- TAXI DROP OFF

#### FAN ZONE

- **18 CLYDES CORNER**
- 19 FAN ZONE
- **20** SP ENERGY NETWORKS COMMUNITY PITCH
- 21 MACRON STORE
- 22 CHAMPIONS MURAL
- 23 CLUB HOUSE
- 24 GLASGOW CHILDEN'S HOSPITAL CHARITY
  GAZEBO

### **FOOD & DRINK**

- **25** FOOD VENDOR
- **26 FOOD VENDOR**
- **27)** FOOD VENDOR
- **28** FOOD VENDOR
- 29 FOOD VENDOR
- **30** THE FAMOUS GROUSE BOTHY BAR
- **BAR**