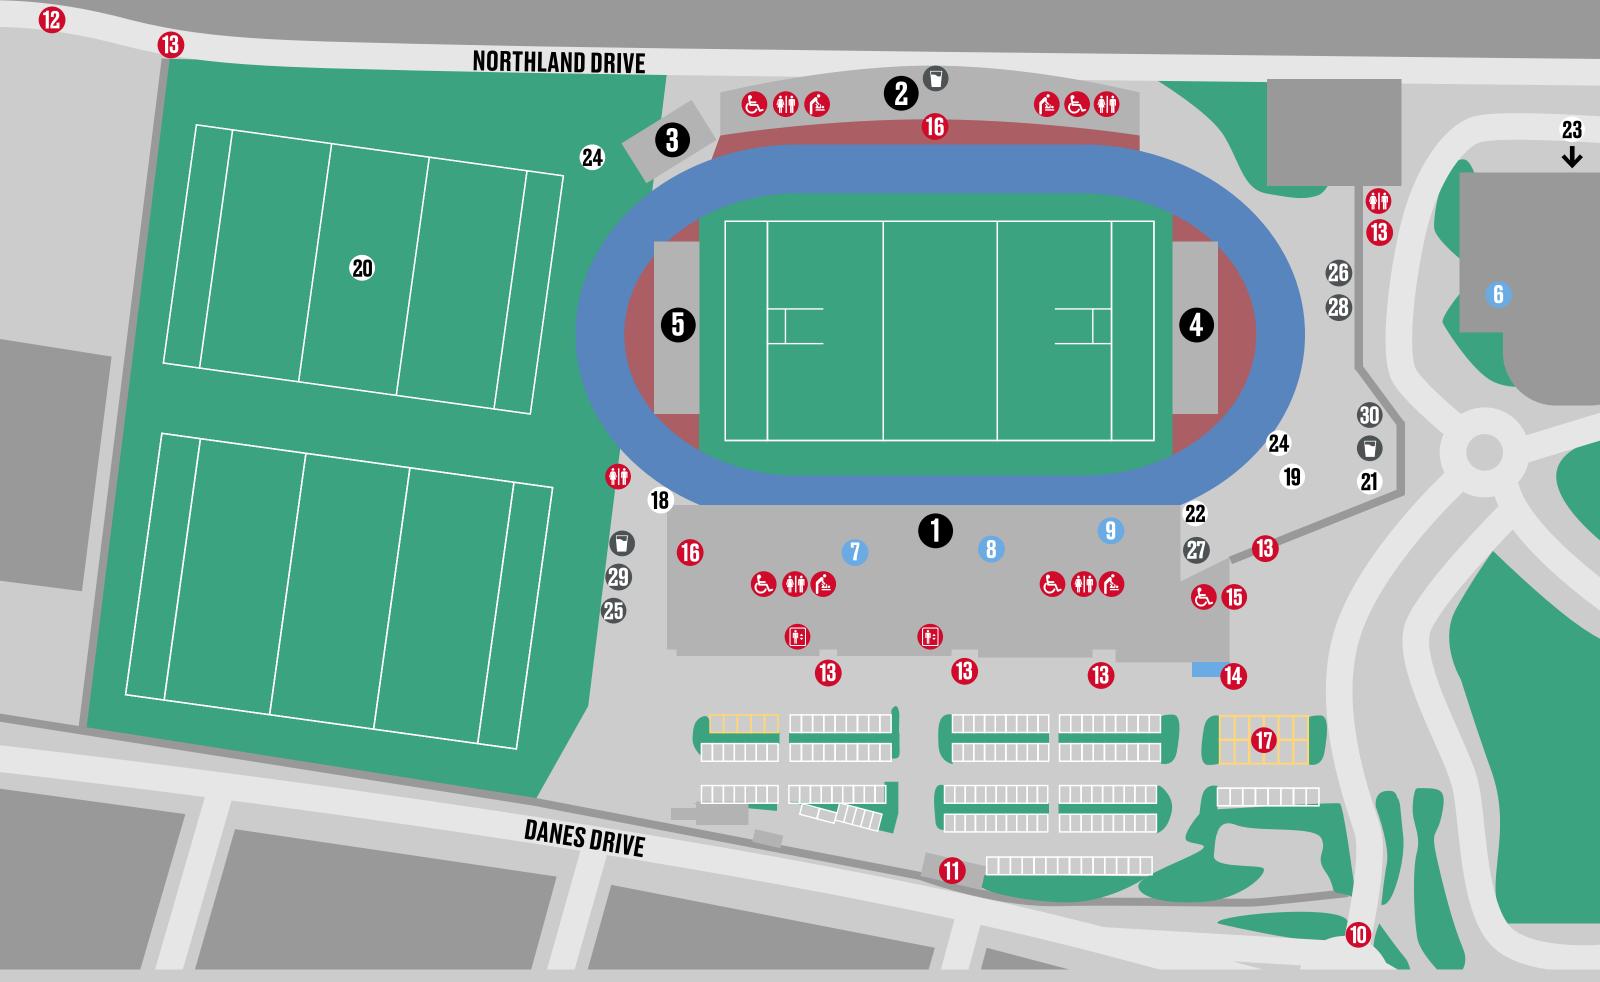

## **STADIUM**

- MAIN STAND
- 2 NORTH STAND
- 3 SP ENERGY NETWORKS
  COMMUNITY STAND
- 4 DENHOLM ENERGY EAST STAND
- **6** ROSS HALL WEST STAND

#### HOSPITALITY

- **6** CLUB KUBENET
- **BUSINESS CLUB**
- **(8) HARPER MACLEOD CLUBDECK**
- **9** THE FAMOUS GROUSE BOTHY

### **ACCESSIBILITY**

- **MAIN ENTRANCE**
- **11** SIDE ENTRANCE
- 12 NORTH-WEST ENTRANCE
- **13** TURNSTILES
- 1 TICKET OFFICE
- **(B)** MAIN RECEPTION
- **BABY CHANGING**
- **16** ACCESSIBLE SEATING
- **S** ACCESSIBLE TOILETS
- **TOILETS**
- LIFTS
- TAXI DROP OFF

#### FAN ZONE

- **18 CLYDES CORNER**
- 19 WARRIORS PAVILLION
- **20** SP ENERGY NETWORKS COMMUNITY PITCH
- 21 MACRON STORE
- 22 PASSING CHALLENGE
- 23 CLUB HOUSE
- 24 AUTOGRAPH BOOKS

# FOOD & DRINK

- **25) STREAT SCULLERY BURGERS**
- **26** SCREAMING PEACOCK
- **27** HECTOR & HARRIET
- **28** WOODFIRED PIZZA
- 29 SALT AND CHILLI CHICKEN
- **30** THE FAMOUS GROUSE BOTHY BAR
- **BAR**